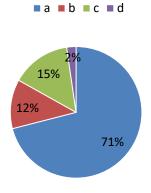

#### 1. Syllabus of each course was

a. Adequate b. Inadequate c. Challenging d. Dull