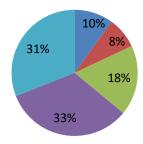

## 4. How much of the syllabus needed coaching?

a. 85-100% b. 70-85% c. 55-70% d. less than 50%