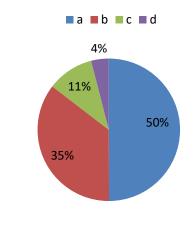

### 3. Was the course easy or difficult to understand?

a. Easy b. Managable c. Difficult d. VeryDifficult