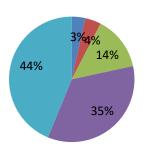

### 6. What is your opinion about internal assessment

a. Always fair b. sometimes unfair c. usually unfair d. sometimes fair