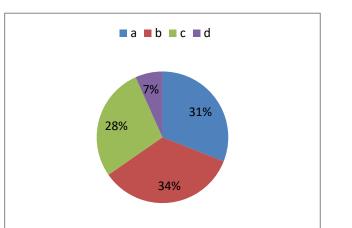

# 2.Our Present Syllabus is a.Relevance to life b.updating knowledge in the specific subject a large specific spe

subject c. Improving communication skills d.Creating social awareness