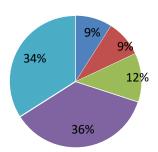

d in class room

a. Interaction with students b. Assignment c. Seminar d. Group Discussion



### **8.** Activities commendable in class room teaching

a. Chalk & Talk method b.using LCD c. using OHP d. sing smart board



# 9. What is your opinion about teaching techniques of the faculty?

a. Highly satisfied b. Satisfied c. Neutral d.Not Satisfied



# 10.The College provides all necessary things/stationeries in the student cooperative stores

a. Enough b. Not Enough c. Should improve d. No suggestion





#### KALAIGNAR KARUNANIDHI GOVERNMENT ARTS COLLEGE FOR WOMEN (A), PUDUKKOTTAI

Re-Accredited by NAAC with  $B^{++}$  Grade , Affiliated to Bharathidasan University , Pudukkottai  $-622\ 001$ , Tamil Nadu, India.

#### PARENTS FEEDBACK FOR THE INSTITUTIONAL PERFORMANCE 2023-2024









### 7.The college imparts adequate technical educatuion





# 6.The college teaching has social relevance





### 8.The career Guidance Cell of the college brings job opportunities

**■1 ■2 ■3 ■4 ■**5



### 9.College provides good hospitality for parents of alumni

**■**1 **■**2 **■**3 **■**4 **■**5



### 10.receive reqularupdates from college about the students





- 1 strongly disagree
- 2 Disagree
- 3 Neutral
- 4 Agree
- 5 Strongly Agree



# Kalaignar Karunanidhi Government Arts College for Women (A) Re-Accredited by NAAC with B<sup>++</sup> Grade, Affiliated to Bharathidasan University Pudukkottai – 622 001, Tamil Nadu, India.

#### **ALUMNI FEEDBACK FOR THE INSTITUTIONAL PERFORMANCE 2023-2024**





- 1 strongly disagree
- 2 Disagree
- 3 Neutral
- 4 Agree5 Strongly Agree

Kala