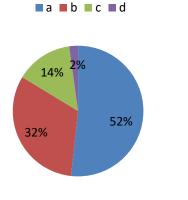

#### 1. Syllabus of each course was

a. Adequate b. Inadequate c. Challenging d. Dull