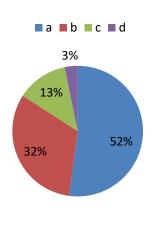

## 4. How much of the syllabus needed coaching?

a. 85-100% b. 70-85% c. 55-70% d. less than 50%