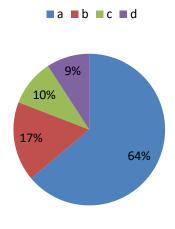

### 3. Was the course easy or difficult to understand?

a. Easy b. Managable c. Difficult d. VeryDifficult