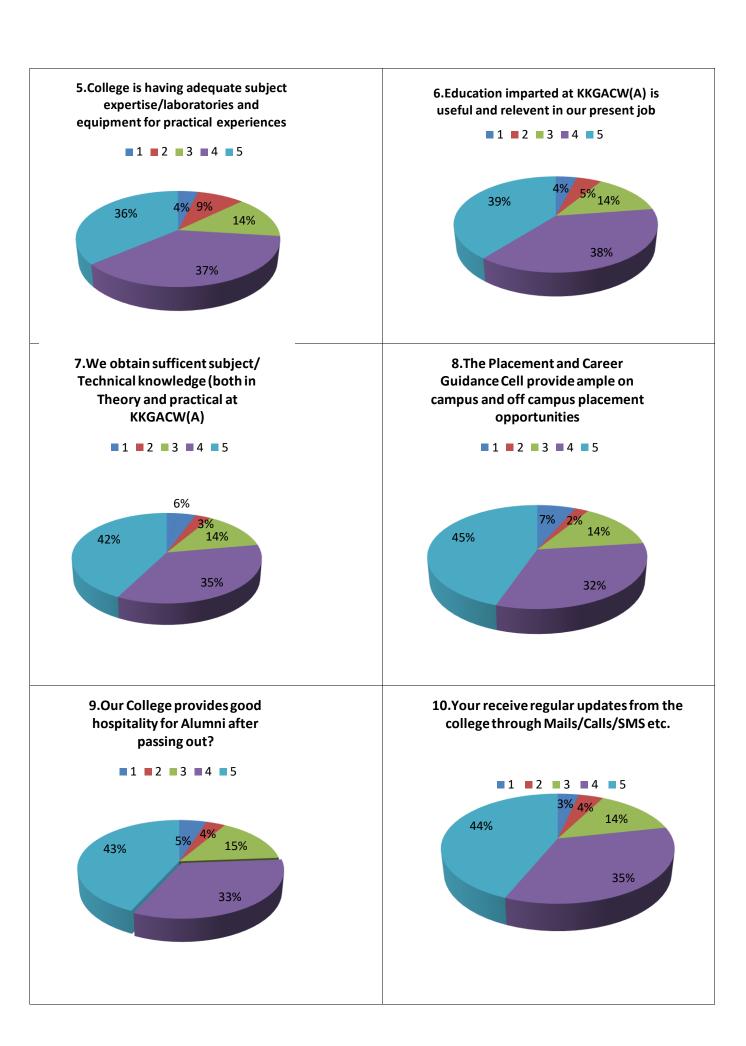

#### **ALUMNI FEEDBACK FOR THE INSTITUTIONAL PERFORMANCE 2023-2024**

- 1 strongly disagree
- 2 Disagree
- 3 Neutral
- 4 Agree5 Strongly Agree

Kalaignar Karunanidhi