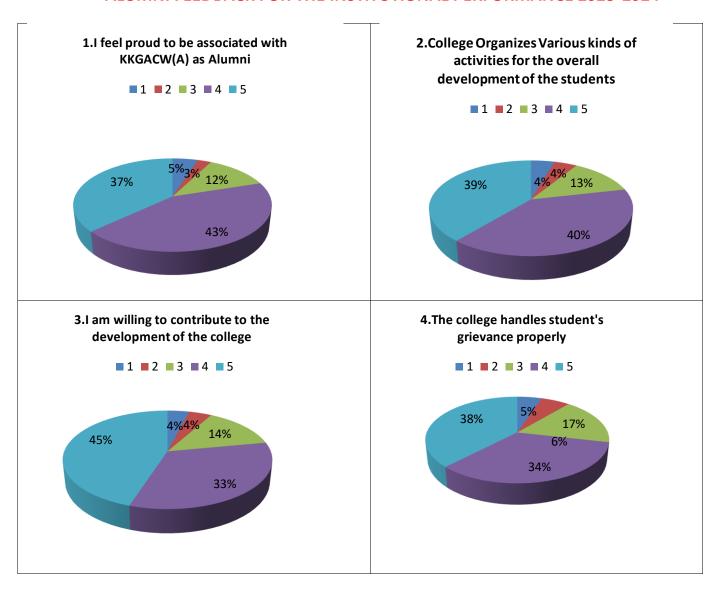

#### **ALUMNI FEEDBACK FOR THE INSTITUTIONAL PERFORMANCE 2023-2024**

- 1 strongly disagree
- 2 Disagree
- 3 Neutral
- 4 Agree5 Strongly Agree

Kalaignar Karunanidhi