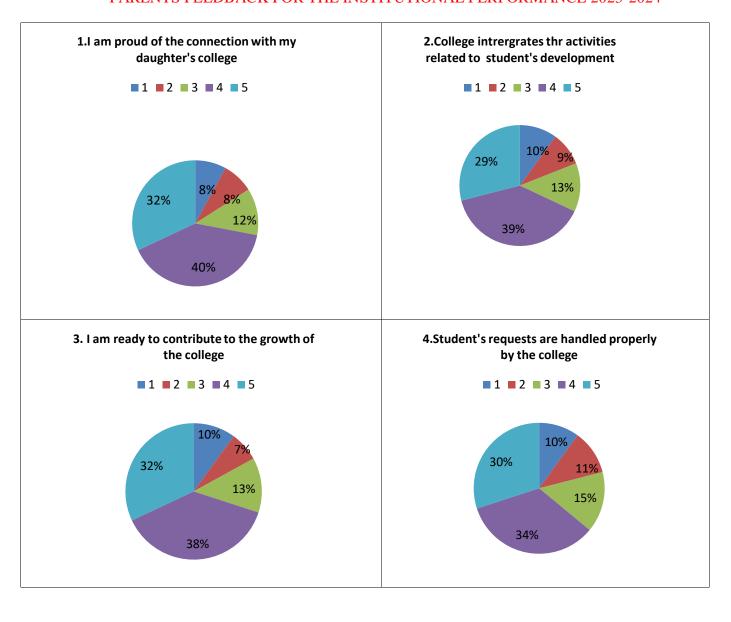

adopted in class room

a. Interaction with students b. Assignment c. Seminar d. Group Discussion



### **8.** Activities commendable in class room teaching

a. Chalk & Talk method b.using LCD c. using OHP d. sing smart board



# 9. What is your opinion about teaching techniques of the faculty?

a. Highly satisfied b. Satisfied c. Neutral d.Not Satisfied



# 10.The College provides all necessary things/stationeries in the student cooperative stores

a. Enough b. Not Enough c. Should improve d. No suggestion





#### KALAIGNAR KARUNANIDHI GOVERNMENT ARTS COLLEGE FOR WOMEN (A), PUDUKKOTTAI

Re-Accredited by NAAC with  $B^{++}$  Grade , Affiliated to Bharathidasan University , Pudukkottai  $-622\ 001$ , Tamil Nadu, India.

#### PARENTS FEEDBACK FOR THE INSTITUTIONAL PERFORMANCE 2023-2024









### 7.The college imparts adequate technical educatuion





# 6.The college teaching has social relevance





### 8.The career Guidance Cell of the college brings job opportunities

**■1 ■2 ■3 ■4 ■**5



### 9.College provides good hospitality for parents of alumni

**■**1 **■**2 **■**3 **■**4 **■**5



### 10.receive reqularupdates from college about the students





- 1 strongly disagree
- 2 Disagree
- 3 Neutral
- 4 Agree
- 5 Strongly Agree



# Kalaignar Karunanidhi Government Arts College for Women (A) Re-Accredited by NAAC with B<sup>++</sup> Grade, Affiliated to Bharathidasan University Pudukkottai – 622 001, Tamil Nadu, India.

#### **ALUMNI FEEDBACK FOR THE INSTITUTIONAL PERFORMANCE 2023-2024**





- 1 strongly disagree
- 2 Disagree
- 3 Neutral
- 4 Agree5 Strongly Agree