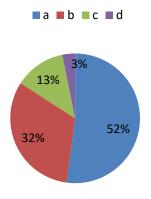

#### 1. Syllabus of each course was

a. Adequate b. Inadequate c. Challenging d. Dull