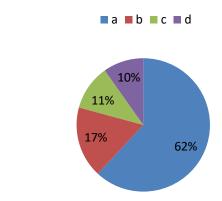

# 2.Our Present Syllabus is a.Relevance to life b.updating knowledge in the specific subject a large specific spe

subject c. Improving communication skills d.Creating social awareness