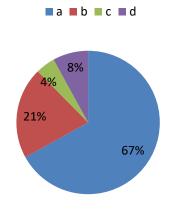

## 4. How much of the syllabus needed coaching?

a. 85-100% b. 70-85% c. 55-70% d. less than 50%