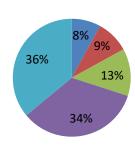

#### 1. Syllabus of each course was

a. Adequate b. Inadequate c. Challenging d. Dull